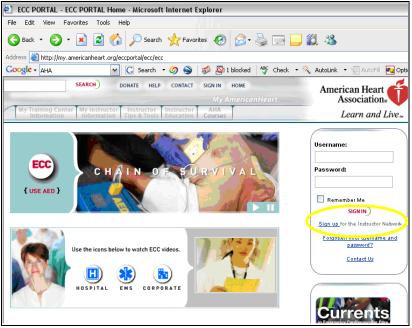

We are asking that all instructors register for the network and keep up-to-date with the information available. As seen in [Figure 1] you will need to click on the "Sign Up" link and provide the required information. As part of this process you will have to provide your affiliation information. For this please select BLS Instructor – *Training Center State: South Dakota* and Training *Center Name Spearfish – Spearfish Emergency Ambulance Service Inc. – SD15650.* [See Figure 2] (If you are affiliated elsewhere for ACLS or PALS feel free to enter the associated information in those areas.)

Figure 1

| Update Instructor Affiliations                                                                                                                                                                                                                                                                                                                                                                                                                                                                                                                                                                                                                              |                                                           |
|-------------------------------------------------------------------------------------------------------------------------------------------------------------------------------------------------------------------------------------------------------------------------------------------------------------------------------------------------------------------------------------------------------------------------------------------------------------------------------------------------------------------------------------------------------------------------------------------------------------------------------------------------------------|-----------------------------------------------------------|
|                                                                                                                                                                                                                                                                                                                                                                                                                                                                                                                                                                                                                                                             |                                                           |
| Training Center Information                                                                                                                                                                                                                                                                                                                                                                                                                                                                                                                                                                                                                                 |                                                           |
| To update or change your Training Center affiliations, please select the Training Center in your<br>corresponding discipline. The Training Center that you select will be asked to confirm that you are<br>an Instructor affiliated with them. Once you have been confirmed, you will receive an email<br>informing you of your status. Please note that if you are currently an approved Instructor in that<br>discipline and you change your Training Center affiliation, you will still be able to view all of your<br>Instructor information for 30 days while you await your confirmation from the new Training Center<br>with which you are aligning. |                                                           |
| Below each discipline, your current status is displayed. If your status as an Instructor is approved,<br>then you will have the ability to update your discipline Training Center affiliation(s). If you status is<br>pending, then you will not be able to update your discipline Training Center affiliation until you are<br>confirmed by your Training Center. If you have been denied as an Instructor by a Training Center,<br>you will be able to select another Training Center with which you are affiliated.                                                                                                                                      |                                                           |
| Hote: Once you select your Training Center State, the Training Center Name drop down is listed with the City<br>first and then the Training Center Name second (Example Dallas - American Heart Association).                                                                                                                                                                                                                                                                                                                                                                                                                                               |                                                           |
| BLS Instructor<br>[Approved]                                                                                                                                                                                                                                                                                                                                                                                                                                                                                                                                                                                                                                |                                                           |
| Training Center State                                                                                                                                                                                                                                                                                                                                                                                                                                                                                                                                                                                                                                       | South Dakota 💌                                            |
| Training Center Name                                                                                                                                                                                                                                                                                                                                                                                                                                                                                                                                                                                                                                        | Spearfish-Spearfish Emergency Ambulance Service IncSD15E  |
| ACLS Instructor                                                                                                                                                                                                                                                                                                                                                                                                                                                                                                                                                                                                                                             |                                                           |
| Pending                                                                                                                                                                                                                                                                                                                                                                                                                                                                                                                                                                                                                                                     | Same as above                                             |
| Training Center State                                                                                                                                                                                                                                                                                                                                                                                                                                                                                                                                                                                                                                       | South Dakota 👻                                            |
| Training Center Name                                                                                                                                                                                                                                                                                                                                                                                                                                                                                                                                                                                                                                        | Fort Meade-Health Education Development Systems Inc-SD055 |
| PALS Instructor                                                                                                                                                                                                                                                                                                                                                                                                                                                                                                                                                                                                                                             |                                                           |
|                                                                                                                                                                                                                                                                                                                                                                                                                                                                                                                                                                                                                                                             | Same as above                                             |
| Training Center State                                                                                                                                                                                                                                                                                                                                                                                                                                                                                                                                                                                                                                       | Choose One 💌                                              |
| Training Center Name                                                                                                                                                                                                                                                                                                                                                                                                                                                                                                                                                                                                                                        | ×                                                         |
|                                                                                                                                                                                                                                                                                                                                                                                                                                                                                                                                                                                                                                                             | Home Cancel Submit                                        |